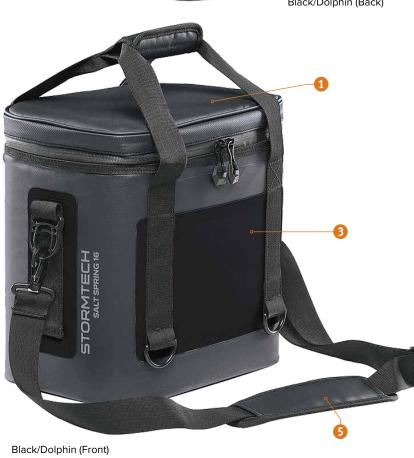

# CFR-2 Salt Spring Cooler Bag

Black/Dolphin (Back)

While the outdoors restores your inner balance, the Salt Spring Cooler Bag will keep your refreshments crisp and fresh in the insulated, leak-proof compartment. Enjoy an icy pick-me-up when you pause for thought; then simply throw the comfy adjustable strap over your shoulder as you head off again.

#### **FEATURES**

- Large zippered insulated leak-proof storage compartment
- I6 can capacity
- Welded external pocket
- Garry handles
- Padded, adjustable shoulder strap

### FABRICATION

waterproof

100% PVC

| SIZE:    | 30cm H x 32cm W x 22cm D |
|----------|--------------------------|
| VOLUME:  | 15 litres / 16 can       |
| COLOURS: | Black/Dolphin            |