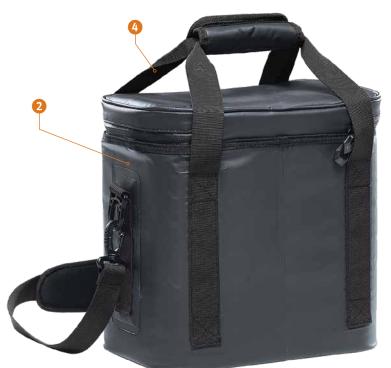

# CFR-2 Salt Spring Cooler Bag

Black/Dolphin (Back)

While the outdoors restores your inner balance, the Salt Spring Cooler Bag will keep your refreshments crisp and fresh in the insulated, leak-proof compartment. Enjoy an icy pick-me-up when you pause for thought; then simply throw the comfy adjustable strap over your shoulder as you head off again.

#### **FEATURES**

- Large zippered insulated leak-proof storage compartment
- I6 can capacity
- Welded external pocket
- Garry handles
- Padded, adjustable shoulder strap

### FABRICATION

waterproof

100% PVC

| SIZE:    | 30cm H x 32cm W x 22cm D |
|----------|--------------------------|
| VOLUME:  | 15 litres / 16 can       |
| COLOURS: | Black/Dolphin            |